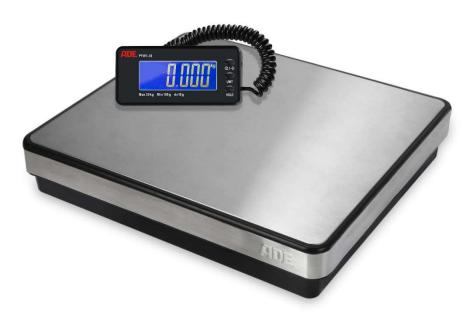

## Platform Scales – PFW1 series

- Completely mounted weighing platform with digital indicator, height of digits 23 mm, with backlight
- Direct connection between weighing platform and indicator with 2 m-coiled cable
- Weighing platform in stainless steel
- Table mount for indicator

- Weighing, taring, hold
- Unit function (kg / oz / lbs)
- With automatic switch-off
- Battery operation (4x 1,5V AAA), batteries included

## Option:

 Power adaptor for mains (100-240V/50-60Hz)

| Technical Specifications                                      |                                      |            |
|---------------------------------------------------------------|--------------------------------------|------------|
| Model                                                         | PFW1-30                              | PFW1-60    |
| Art. No.                                                      | 2883-30                              | 2883-60    |
| Capacity                                                      | 30 kg                                | 60 kg      |
| Graduation                                                    | 10 g                                 | 20 g       |
| Dimensions (WxDxH)                                            | 280 x 2                              | 40 x 53 mm |
| Weighing platform                                             | 28                                   | 0 x 240 mm |
| Dead weight                                                   |                                      | 2.6 kg     |
| Power supply                                                  | Battery operation and optional mains |            |
| Technical modifications might be due to further improvements. |                                      |            |